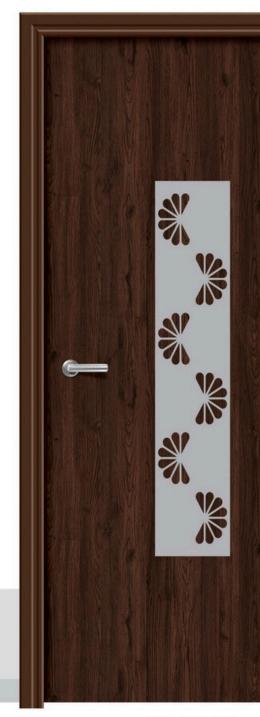

### PREMIUM DOOR SKIN COLLECTION

SIZE 7 x 3.25 Feet

RL - 505 MT

•••• Make the time for love, play and family.

RL - 506 MT