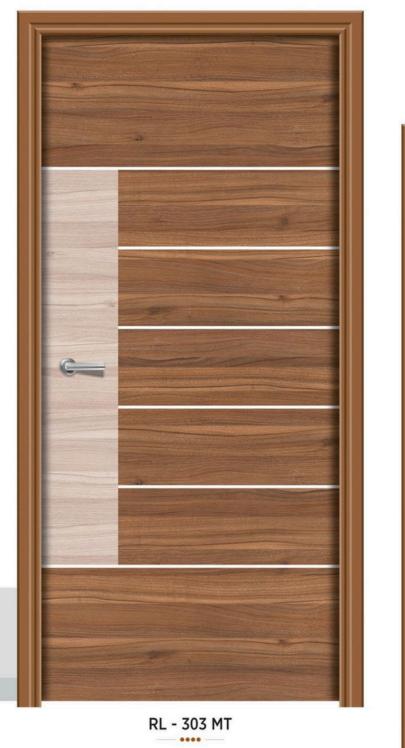

INTO THE TURRE

Each door defines your mood that opens into a world that you created with love and passion. **PREMIUM COLLECTION 2023-24** 









RL - 101 MT







Your home Is your sanctuary, your place of peace.



....

RL - 102 MT









....

Class-apart look makes you the expert of all kinds.



RL - 202 TEXTURE











RL - 301 MT







You always would make an
impression with it. That too a lasting one.



RL - 302 MT



# CUT & PASTE







GO FOR THE Codish



RL - 305 MT

-

### PREMIUM DOOR SKIN COLLECTION





Get into the world of splendid and superior.



RL - 306 MT



















Uncover your deepest desires with your heart open

....

RL - 402 MT



### GROOVING DIGITAL (CNC FILE AVAILABLE)

RL - 403 MT









PREMIUM DOOR SKIN COLLECTION











....

Go splurge. Pamper yourself with the best.











Put the best foot forwardfor the world to feel and experience.





RL - 408 MT

# GROOVING DIGITAL (CNC FILE AVAILABLE)





C



RL - 409 MT







### PREMIUM DOOR SKIN COLLECTION





....

Step out of the old and step into the new you.





RL - 412 MT







TIT

RL - 413 MT







Each door is an art in itself.
Curious to look at, inviting to step in.



RL - 414 MT









RL - 501 MT







....