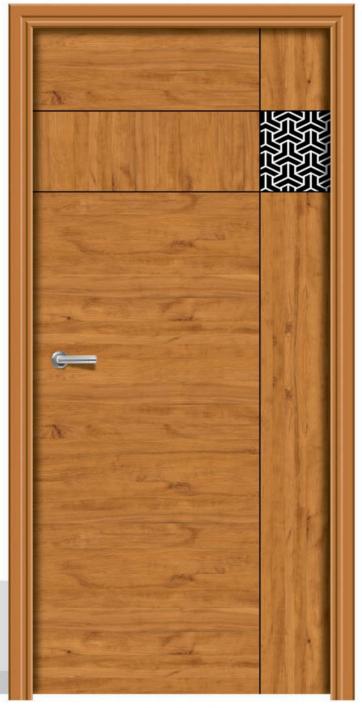

### PREMIUM DOOR SKIN COLLECTION

Get into the world of splendid and superior.

RL - 306 MT

Uncover your deepest desires with your heart open

....

RL - 402 MT

### GROOVING DIGITAL (CNC FILE AVAILABLE)

RL - 403 MT

PREMIUM DOOR SKIN COLLECTION

....

Go splurge. Pamper yourself with the best.

Put the best foot forwardfor the world to feel and experience.

RL - 408 MT