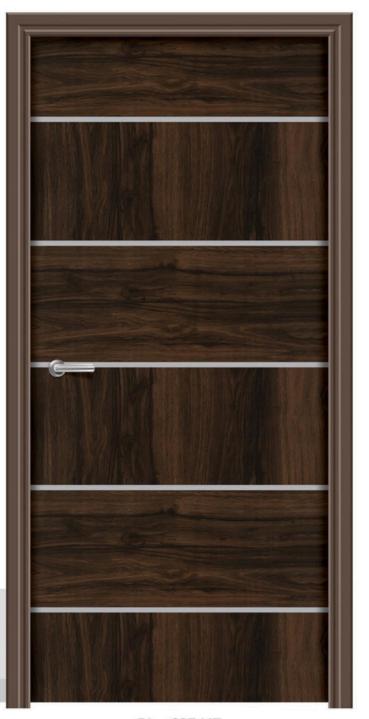

### PREMIUM DOOR SKIN COLLECTION

SIZE 7 x 3.25 Feet

RL - 505 MT

•••• Make the time for love, play and family.

RL - 506 MT