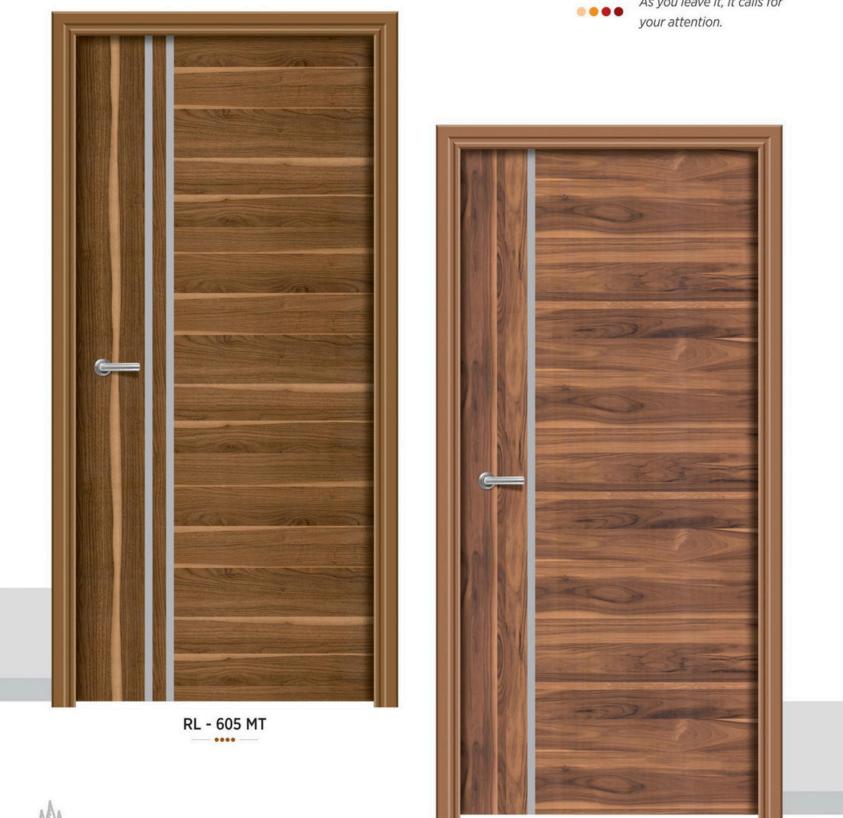

# METAL

RL - 603 MT

As you leave it, it calls for

RL - 606 MT

•••• A few things come to be known of what they are.

RL - 608 MT

RL - 701 MT

-----