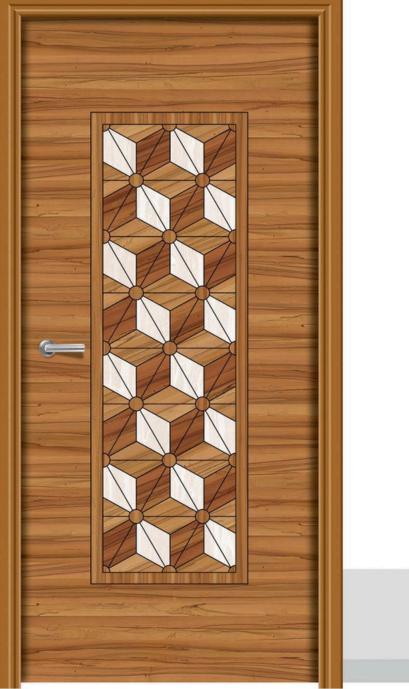

### PREMIUM DOOR SKIN COLLECTION

SIZE 7 x 3.25 Feet

RL - 505 MT

•••• Make the time for love, play and family.

RL - 506 MT