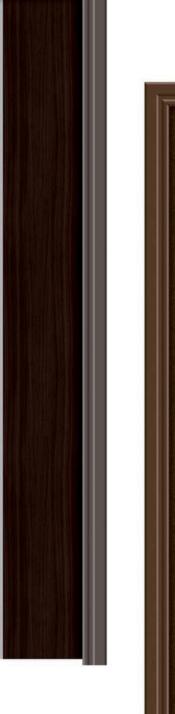

# METAL

RL - 603 MT

As you leave it, it calls for

RL - 606 MT

•••• A few things come to be known of what they are.

RL - 608 MT

RL - 701 MT

-----