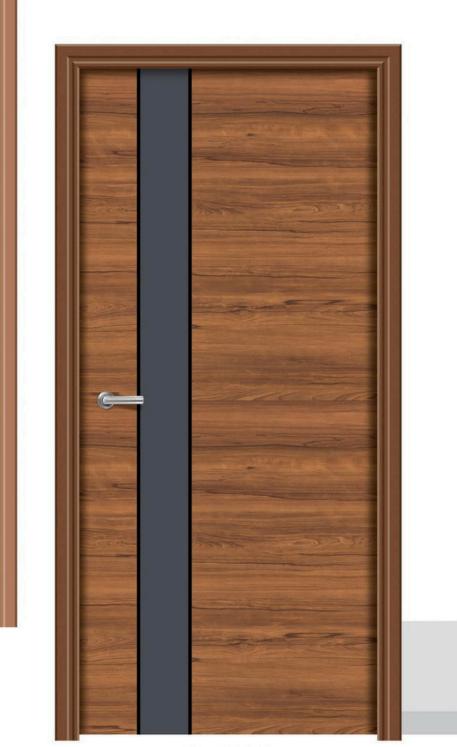

### GROOVING DIGITAL (CNC FILE AVAILABLE)

RL - 403 MT

PREMIUM DOOR SKIN COLLECTION

....

Go splurge. Pamper yourself with the best.

Put the best foot forwardfor the world to feel and experience.

RL - 408 MT

# GROOVING DIGITAL (CNC FILE AVAILABLE)

C

RL - 409 MT