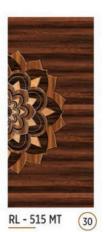

### MATT DIGITAL

RL - 513 MT

SIZE 7 x 3.25 Feet

RL - 514 MT

PREMIUM DOOR SKIN COLLECTION

RL - 515 MT

ALL HOME INTERIOR WORKS

....