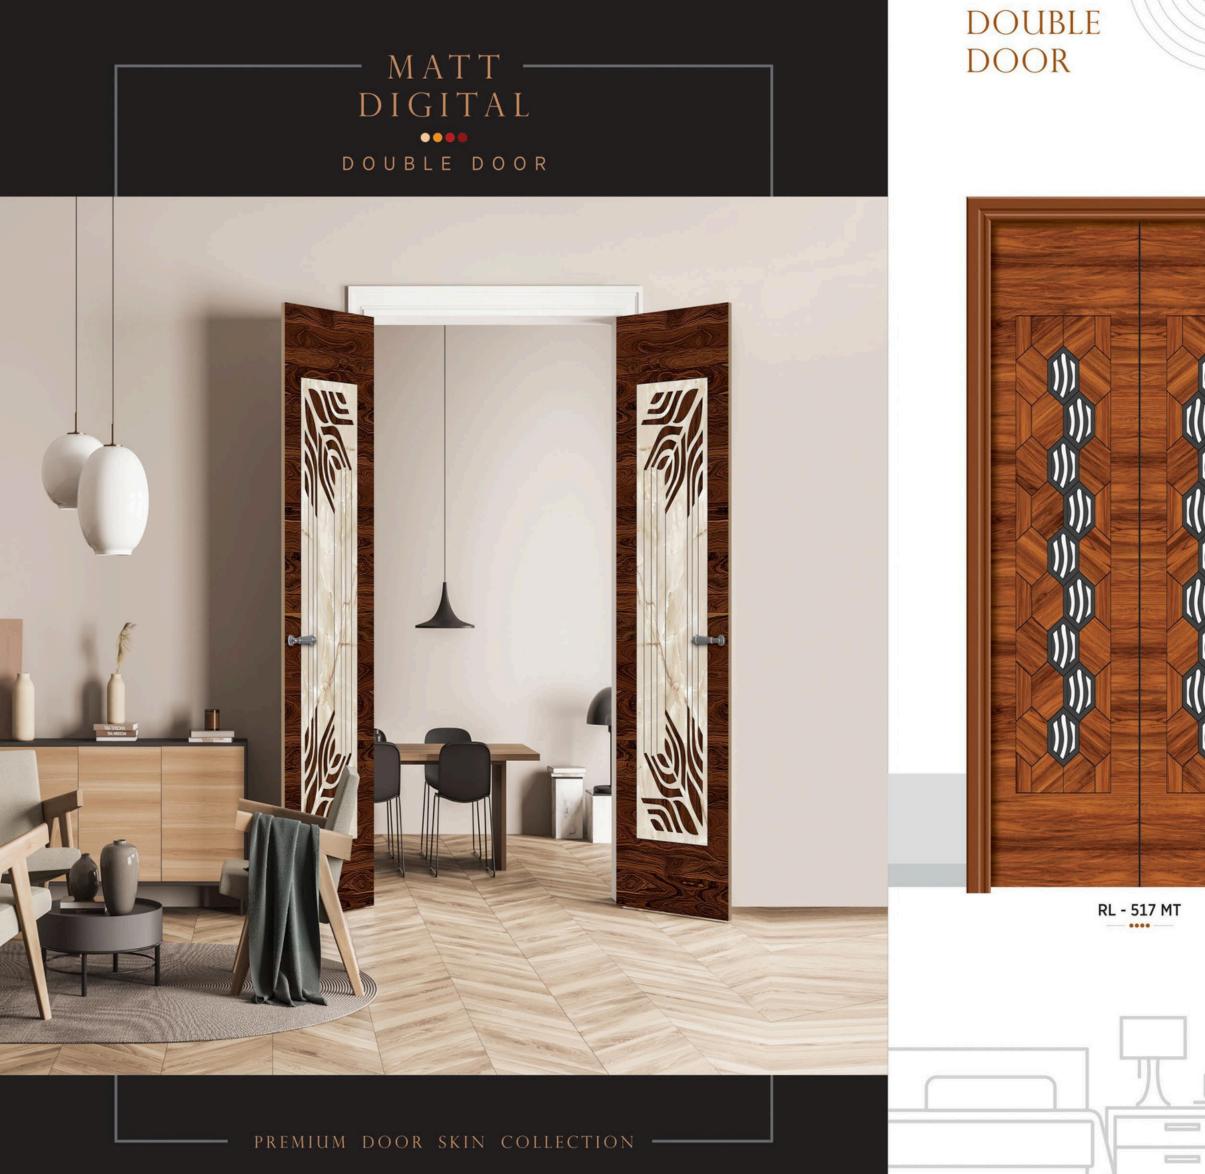

T







TIT

RL - 413 MT







Each door is an art in itself.
Curious to look at, inviting to step in.



RL - 414 MT









RL - 501 MT







....

Your desire for perfection is exhibited at every level.



RL - 502 MT

21

# MATT DIGITAL

RL - 503 MT



ADD THE MIDAS





### PREMIUM DOOR SKIN COLLECTION

SIZE 7 x 3.25 Feet



RL - 505 MT





•••• Make the time for love, play and family.





RL - 506 MT





## MATT DIGITAL





E

RL - 511 MT



RL - 509 MT







PREMIUM DOOR SKIN COLLECTION





....

*Try new roads, try new doors to a brighter life.* 



RL - 512 MT

### MATT DIGITAL



RL - 513 MT

SIZE 7 x 3.25 Feet





RL - 514 MT

PREMIUM DOOR SKIN COLLECTION



RL - 515 MT





ALL HOME INTERIOR WORKS



....

While the greatest steps are out of doors.



RL - 516 MT









ALL HOME INTERIOR WORKS



Every day is a chance for new beginnings and new stories.

....



RL - 518 MT







RL - 601 MT

0

0





Get the refreshing feeling today and tomorrow.



13

# METAL







RL - 603 MT













As you leave it, it calls for

RL - 606 MT







•••• A few things come to be known of what they are.





RL - 608 MT







RL - 701 MT

-----





Experience the uniqueness in every small detail of life.



RL - 702 MT

## NON-METAL



RL - 703 MT







RL - 704 MT

### PREMIUM DOOR SKIN COLLECTION

SIZE 7 x 3.25 Feet



RL - 705 MT







Everytime it is loved theway it is. For the everlasting beauty and style.



RL - 706 MT













RL - 801 HG







Come into the fascinating world of beauty and joy.



RL - 802 HG











Enjoy the plainness