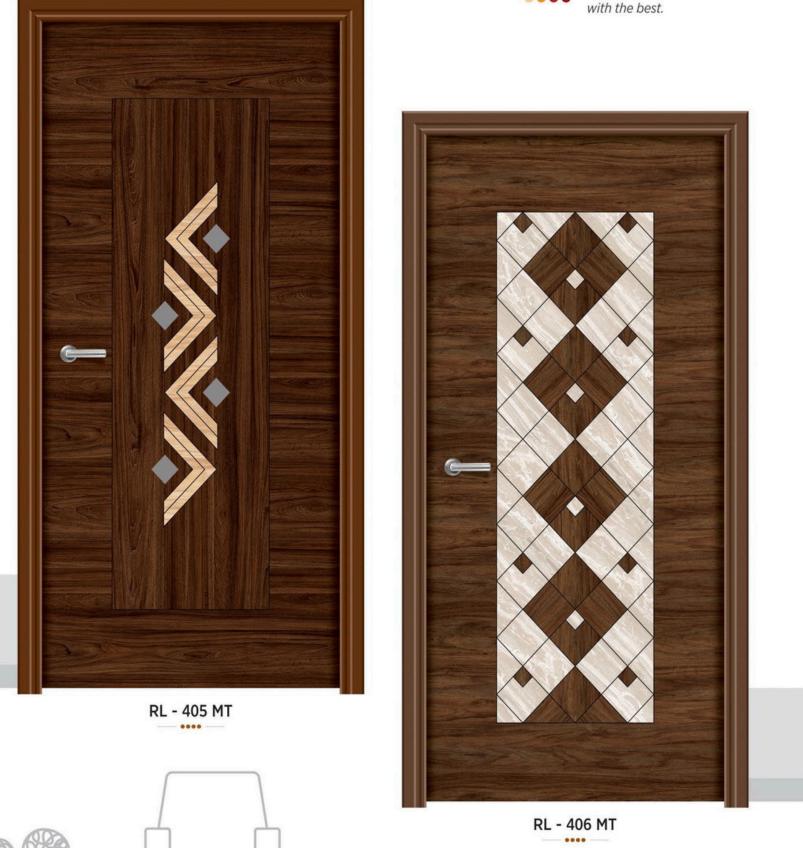

### PREMIUM DOOR SKIN COLLECTION

Get into the world of splendid and superior.

RL - 306 MT

Uncover your deepest desires with your heart open

....

RL - 402 MT

### GROOVING DIGITAL (CNC FILE AVAILABLE)

RL - 403 MT

PREMIUM DOOR SKIN COLLECTION

....

Go splurge. Pamper yourself with the best.

Put the best foot forwardfor the world to feel and experience.

RL - 408 MT