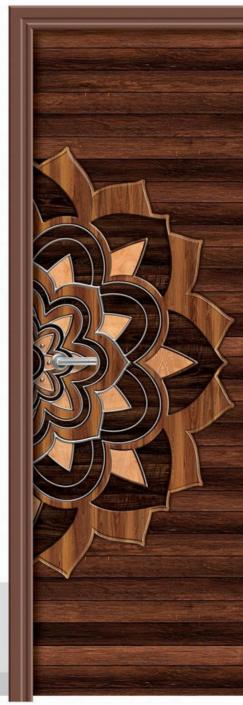

### GROOVING DIGITAL (CNC FILE AVAILABLE)

RL - 403 MT

PREMIUM DOOR SKIN COLLECTION

....

Go splurge. Pamper yourself with the best.

Put the best foot forwardfor the world to feel and experience.

RL - 408 MT

# GROOVING DIGITAL (CNC FILE AVAILABLE)

C

RL - 409 MT