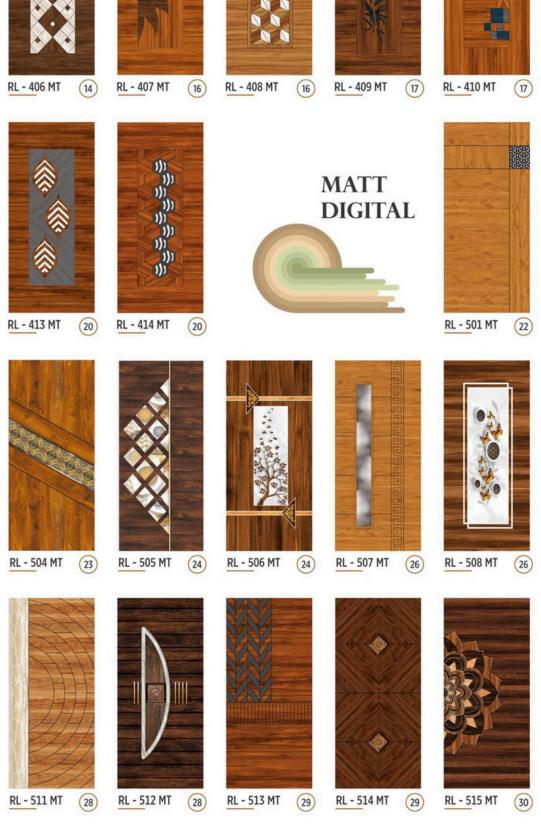

### GROOVING DIGITAL (CNC FILE AVAILABLE)

RL - 403 MT

PREMIUM DOOR SKIN COLLECTION

....

Go splurge. Pamper yourself with the best.

Put the best foot forwardfor the world to feel and experience.

RL - 408 MT

# GROOVING DIGITAL (CNC FILE AVAILABLE)

C

RL - 409 MT

### PREMIUM DOOR SKIN COLLECTION

....

Step out of the old and step into the new you.

RL - 412 MT

TIT

RL - 413 MT

Each door is an art in itself.
Curious to look at, inviting to step in.

RL - 414 MT

RL - 501 MT

....

Your desire for perfection is exhibited at every level.

RL - 502 MT

21

# MATT DIGITAL

RL - 503 MT

ADD THE MIDAS

### PREMIUM DOOR SKIN COLLECTION

SIZE 7 x 3.25 Feet

RL - 505 MT

•••• Make the time for love, play and family.

RL - 506 MT

## MATT DIGITAL

E

RL - 511 MT

RL - 509 MT

PREMIUM DOOR SKIN COLLECTION

....

*Try new roads, try new doors to a brighter life.* 

RL - 512 MT

### MATT DIGITAL

RL - 513 MT

SIZE 7 x 3.25 Feet

RL - 514 MT

PREMIUM DOOR SKIN COLLECTION

RL - 515 MT

ALL HOME INTERIOR WORKS

....