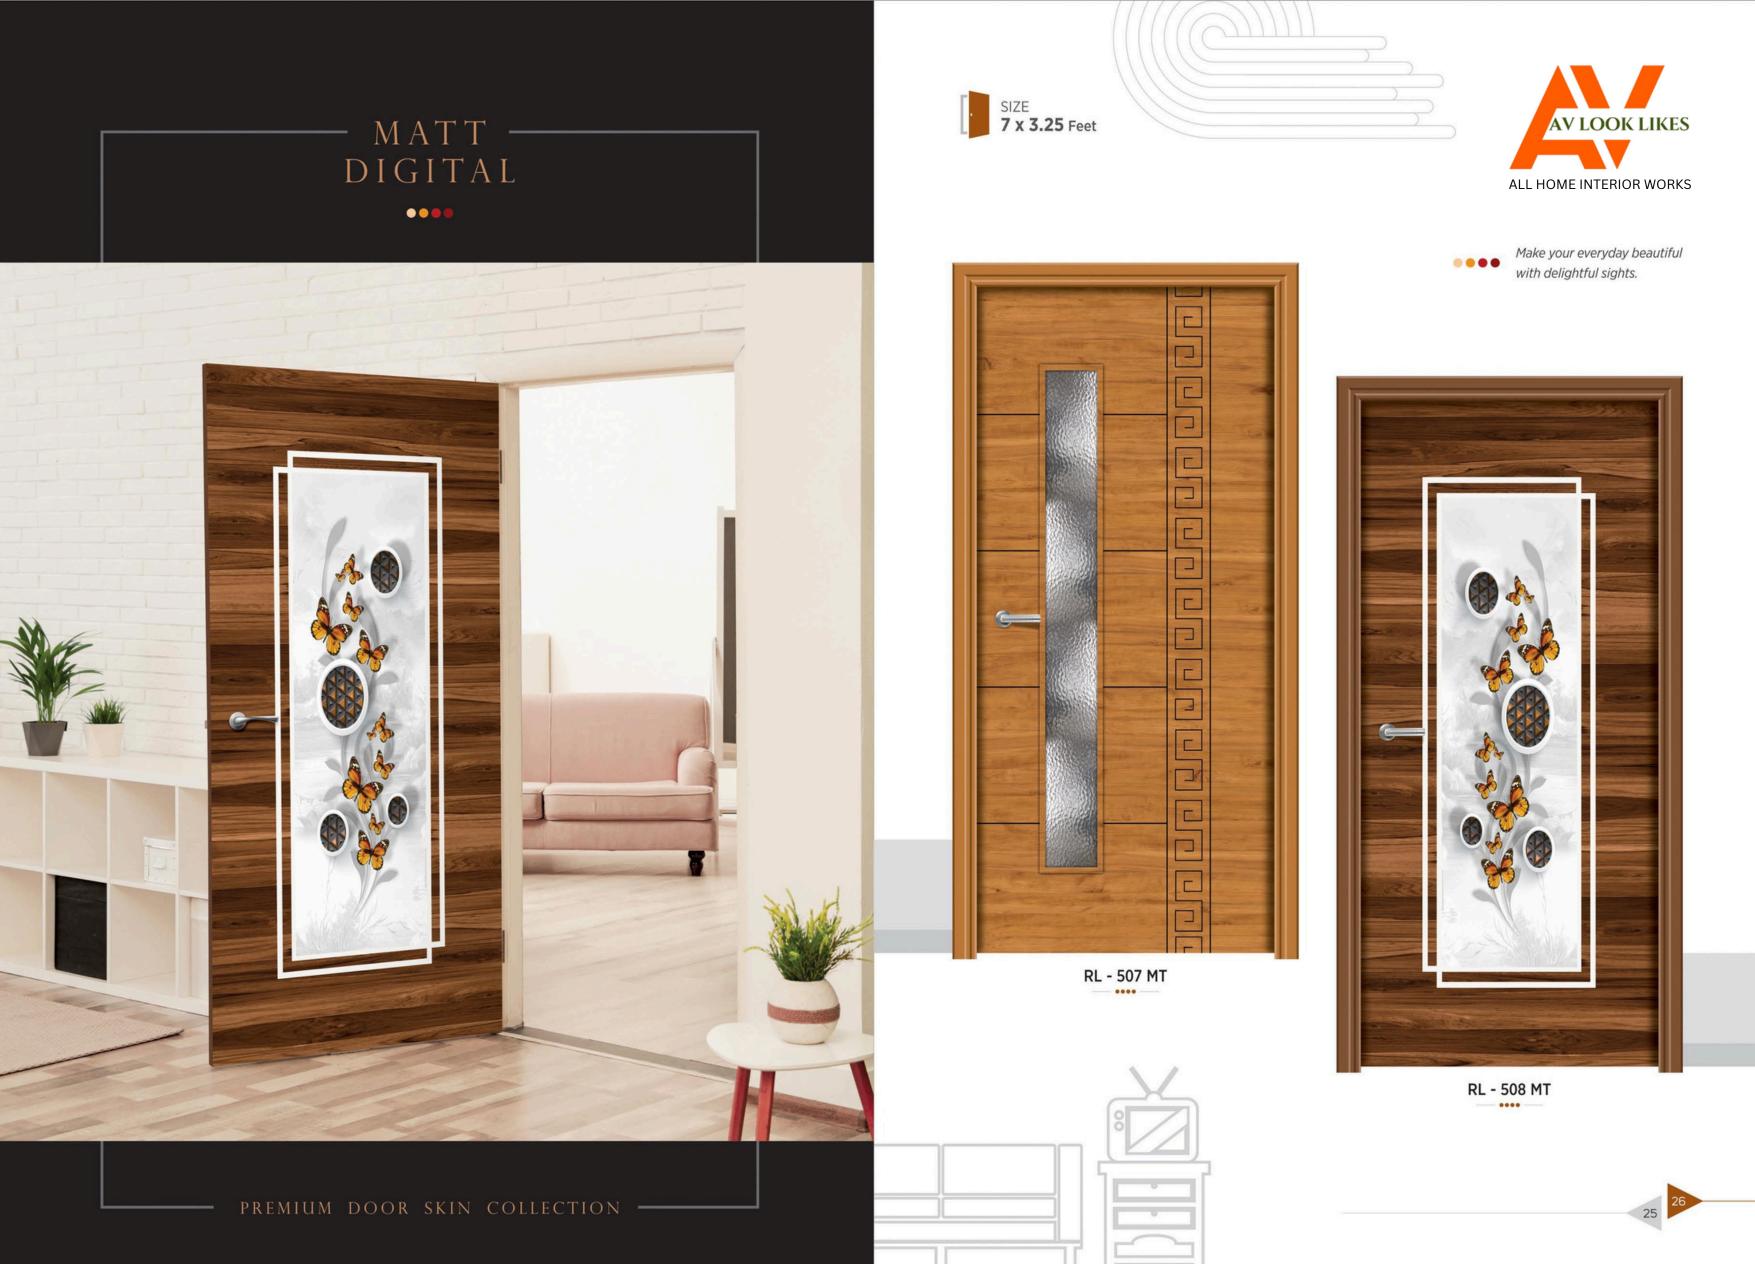

### PREMIUM DOOR SKIN COLLECTION

SIZE 7 x 3.25 Feet

RL - 505 MT

•••• Make the time for love, play and family.

RL - 506 MT