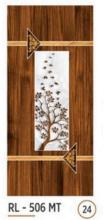

### PREMIUM DOOR SKIN COLLECTION

SIZE 7 x 3.25 Feet

RL - 505 MT

•••• Make the time for love, play and family.

RL - 506 MT