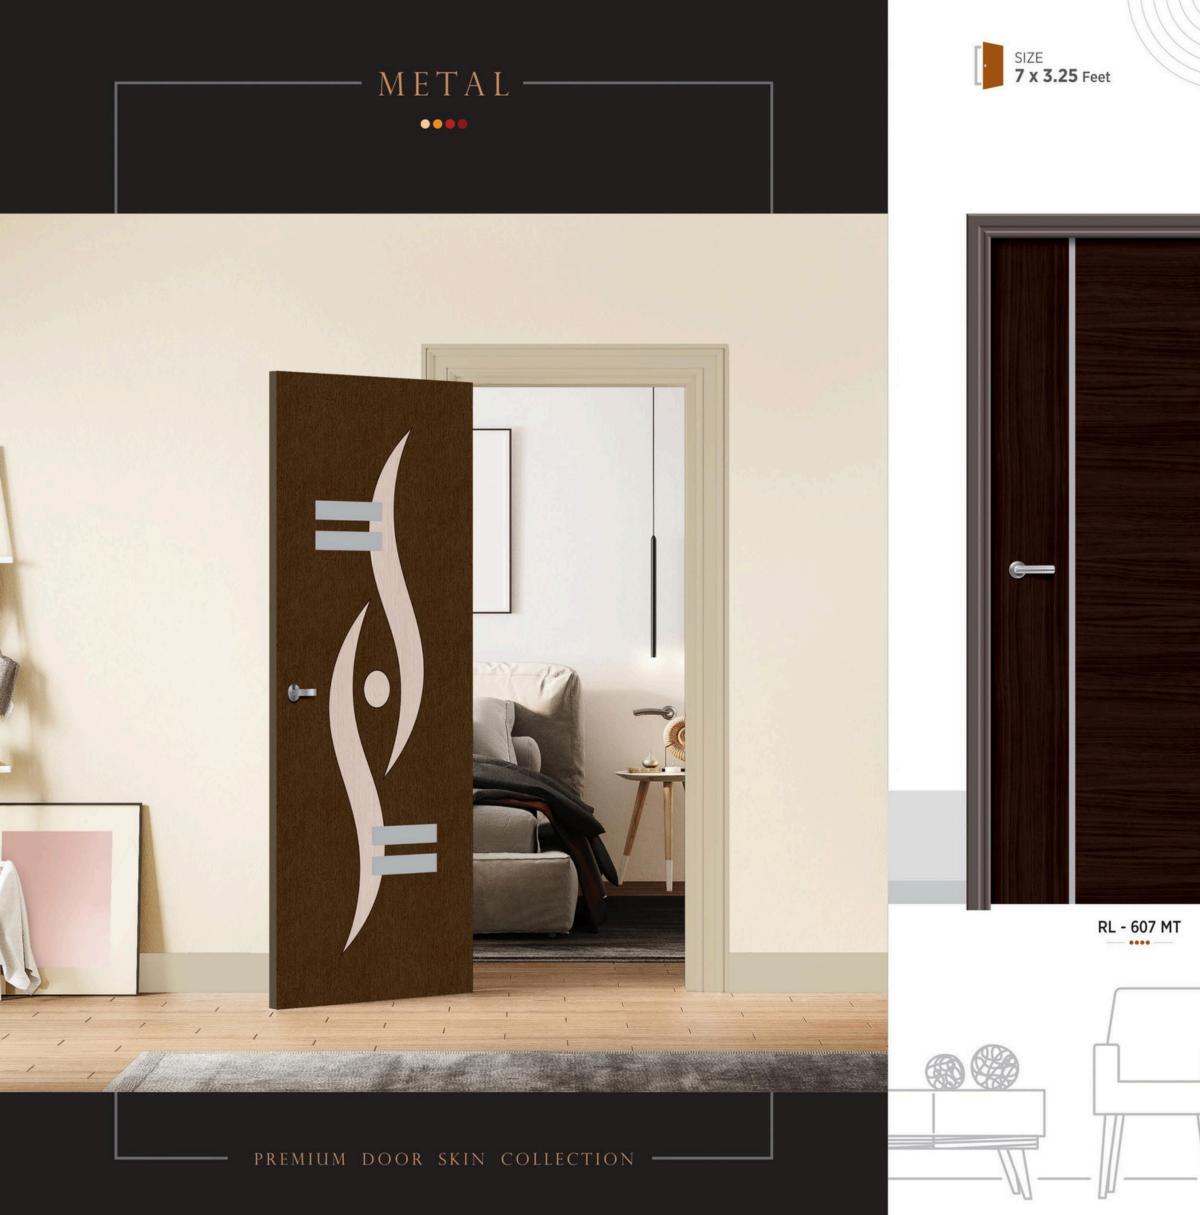

# METAL

RL - 603 MT

As you leave it, it calls for

RL - 606 MT

•••• A few things come to be known of what they are.

RL - 608 MT

RL - 701 MT

-----