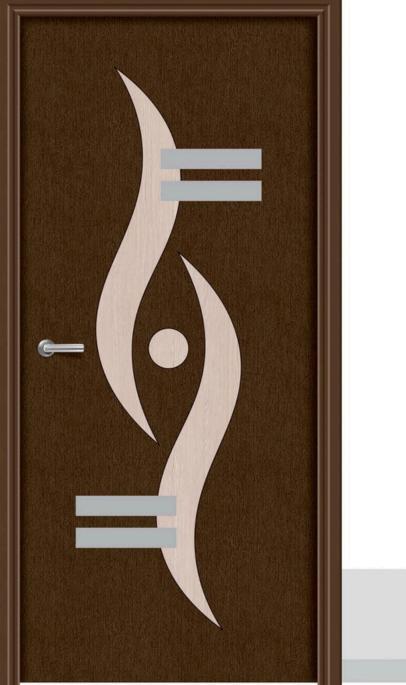

# METAL

RL - 603 MT

As you leave it, it calls for

RL - 606 MT

•••• A few things come to be known of what they are.

RL - 608 MT

RL - 701 MT

-----