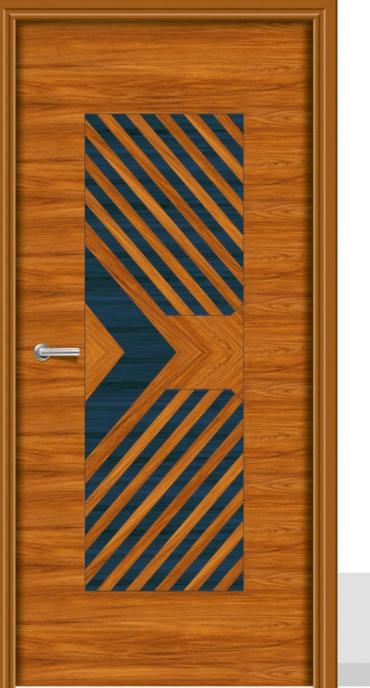

### GROOVING DIGITAL (CNC FILE AVAILABLE)

RL - 403 MT

PREMIUM DOOR SKIN COLLECTION

....

Go splurge. Pamper yourself with the best.

Put the best foot forwardfor the world to feel and experience.

RL - 408 MT

# GROOVING DIGITAL (CNC FILE AVAILABLE)

C

RL - 409 MT