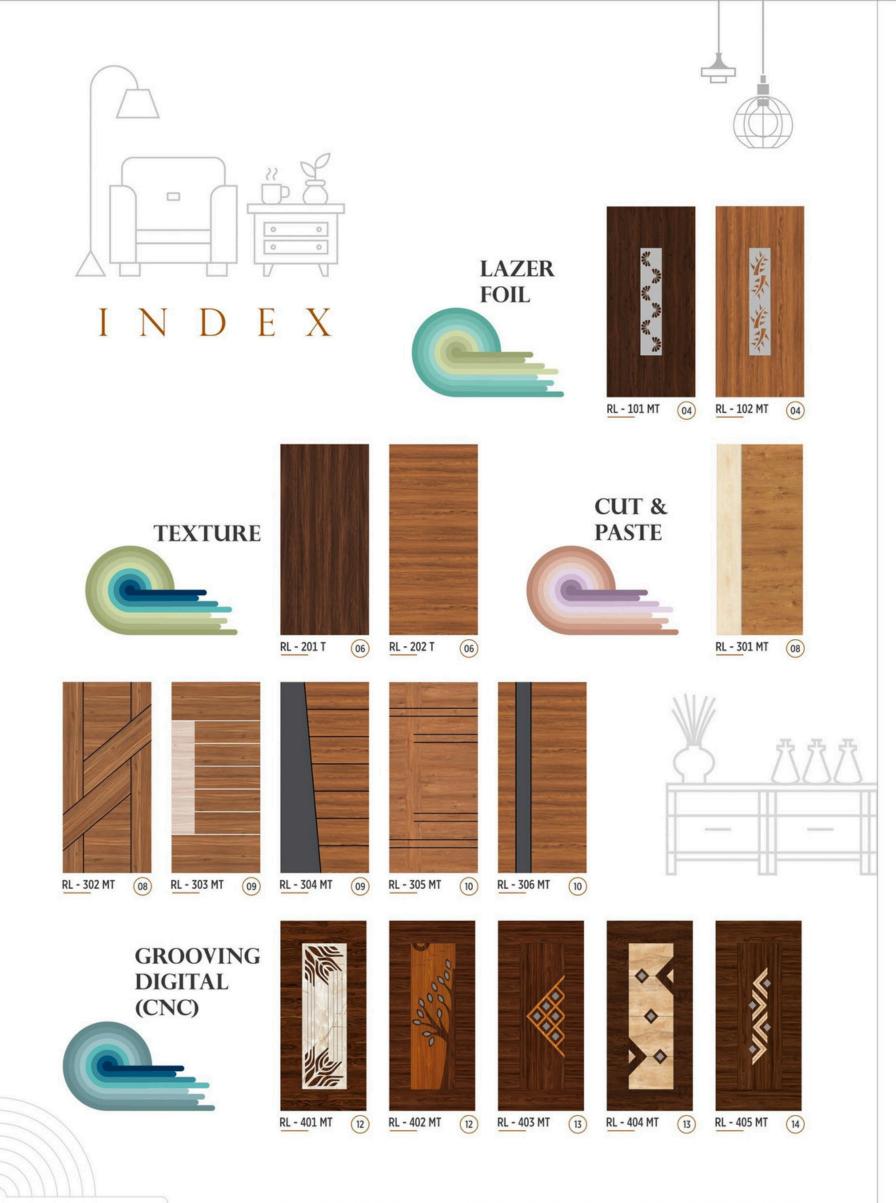

INTO THE TURRE

Each door defines your mood that opens into a world that you created with love and passion. **PREMIUM COLLECTION 2023-24** 

RL - 101 MT

Your home Is your sanctuary, your place of peace.

....

RL - 102 MT

....

Class-apart look makes you the expert of all kinds.

RL - 202 TEXTURE

RL - 301 MT

You always would make an
impression with it. That too a lasting one.

RL - 302 MT

# CUT & PASTE

GO FOR THE Codish

RL - 305 MT

-

### PREMIUM DOOR SKIN COLLECTION

Get into the world of splendid and superior.

RL - 306 MT

Uncover your deepest desires with your heart open

....

RL - 402 MT

### GROOVING DIGITAL (CNC FILE AVAILABLE)

RL - 403 MT

PREMIUM DOOR SKIN COLLECTION

....

Go splurge. Pamper yourself with the best.

Put the best foot forwardfor the world to feel and experience.

RL - 408 MT