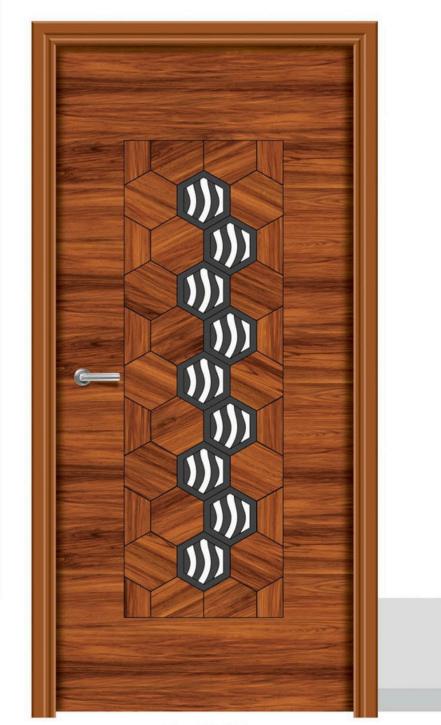

### GROOVING DIGITAL (CNC FILE AVAILABLE)

RL - 403 MT

PREMIUM DOOR SKIN COLLECTION

....

Go splurge. Pamper yourself with the best.

Put the best foot forwardfor the world to feel and experience.

RL - 408 MT

# GROOVING DIGITAL (CNC FILE AVAILABLE)

C

RL - 409 MT