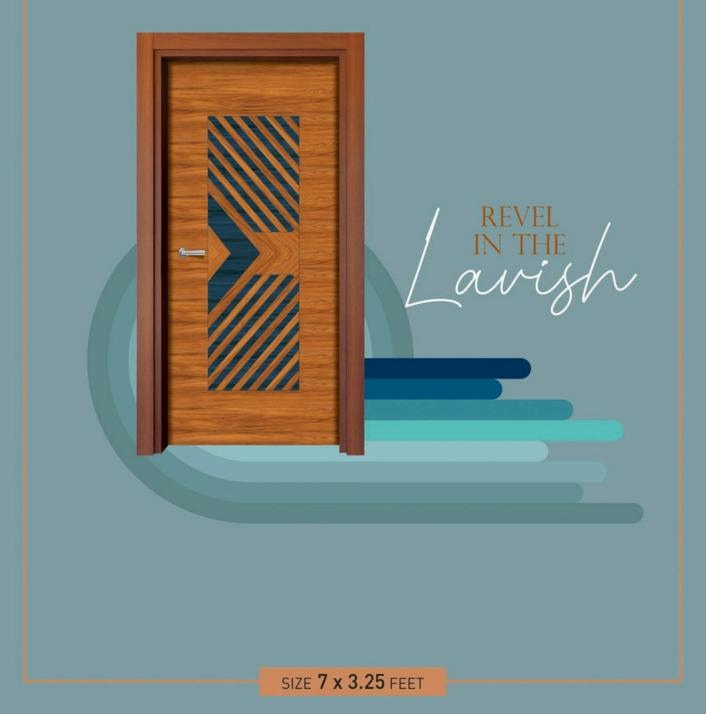

### PREMIUM DOOR SKIN COLLECTION

SIZE 7 x 3.25 Feet

RL - 505 MT

•••• Make the time for love, play and family.

RL - 506 MT