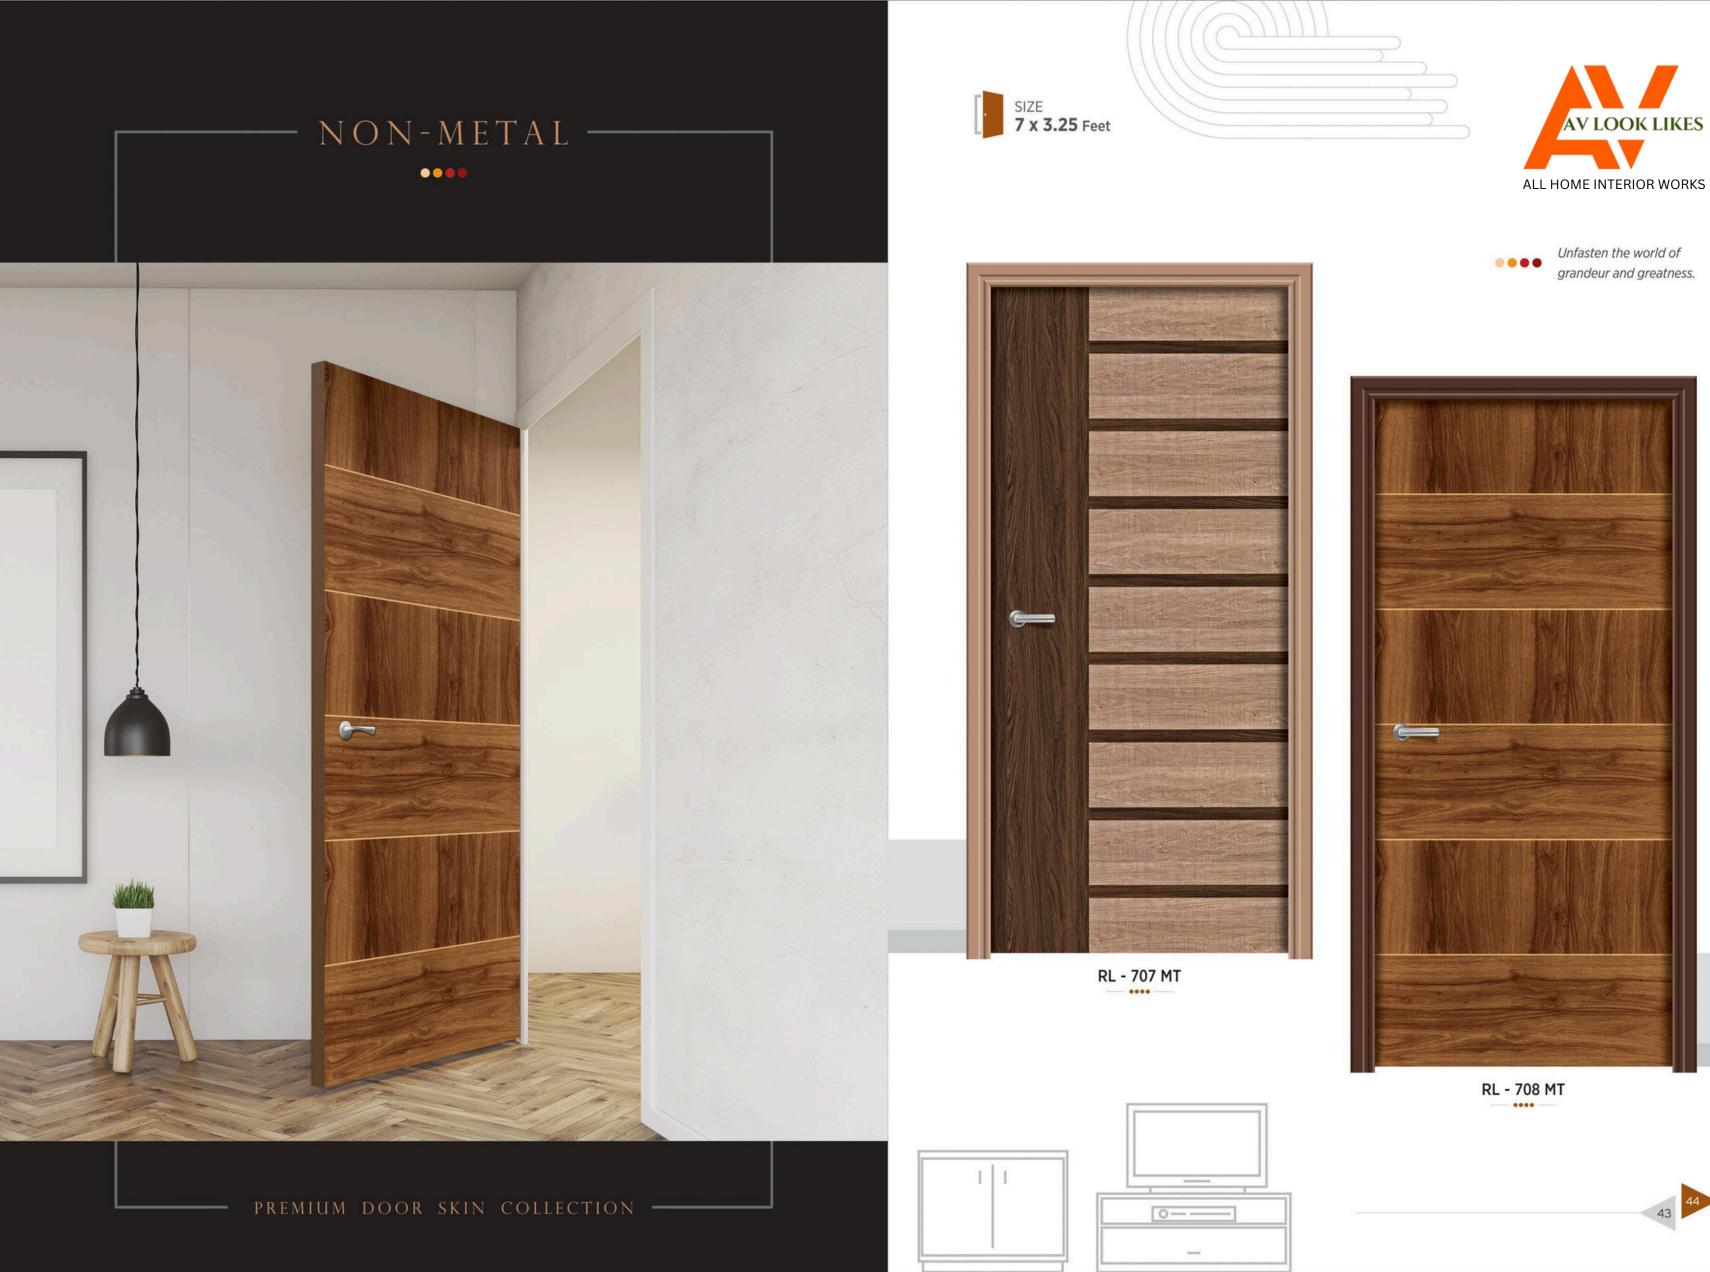

## NON-METAL

RL - 703 MT

RL - 704 MT

### PREMIUM DOOR SKIN COLLECTION

SIZE 7 x 3.25 Feet

RL - 705 MT

Everytime it is loved theway it is. For the everlasting beauty and style.

RL - 706 MT

RL - 801 HG

Come into the fascinating world of beauty and joy.