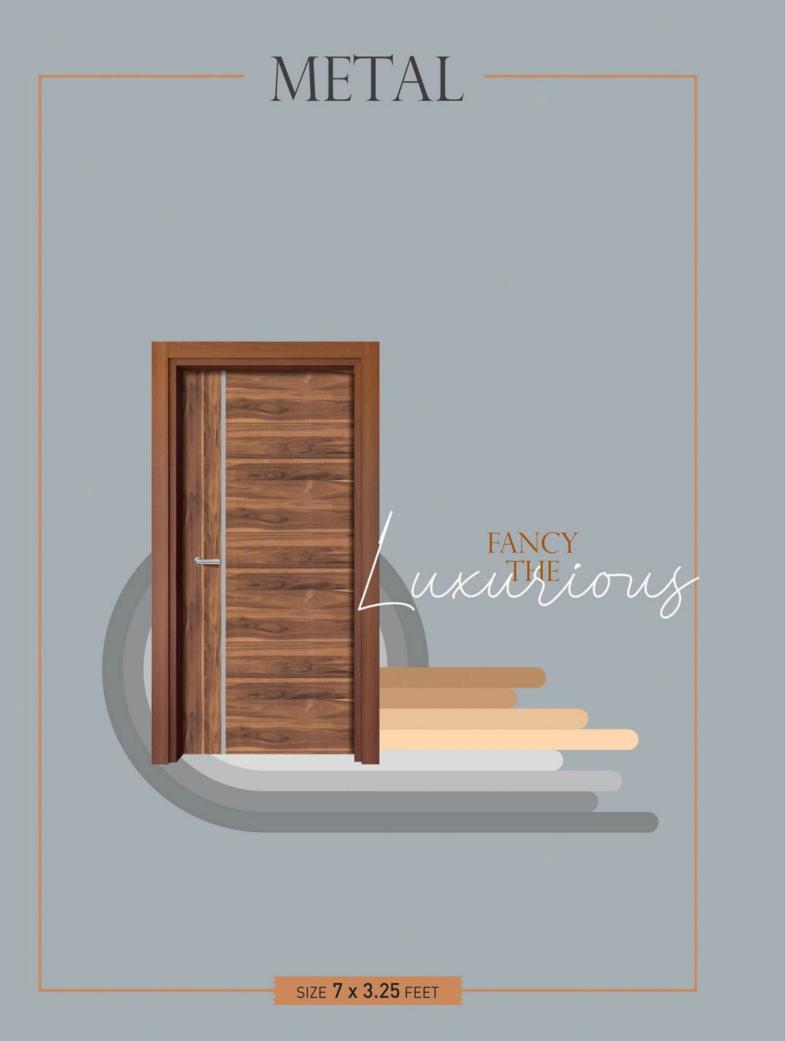

# METAL

RL - 603 MT

As you leave it, it calls for

RL - 606 MT

•••• A few things come to be known of what they are.

RL - 608 MT

RL - 701 MT

-----