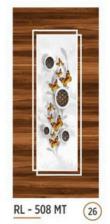

As you leave it, it calls for

RL - 606 MT







•••• A few things come to be known of what they are.





RL - 608 MT







RL - 701 MT

-----





Experience the uniqueness in every small detail of life.



RL - 702 MT

## NON-METAL



RL - 703 MT







RL - 704 MT

### PREMIUM DOOR SKIN COLLECTION

SIZE 7 x 3.25 Feet



RL - 705 MT







Everytime it is loved theway it is. For the everlasting beauty and style.



RL - 706 MT













RL - 801 HG







Come into the fascinating world of beauty and joy.



RL - 802 HG











Enjoy the plainness yet the motivating actions everyday.

....





RL - 804 HG











RL - 901 MT







Find ease in life around you with truth



RL - 902 MT























ALL HOME INTERIOR WORKS











RL - 412 MT (18)



























RL - 516 MT (30)

RL - 510 MT (27)