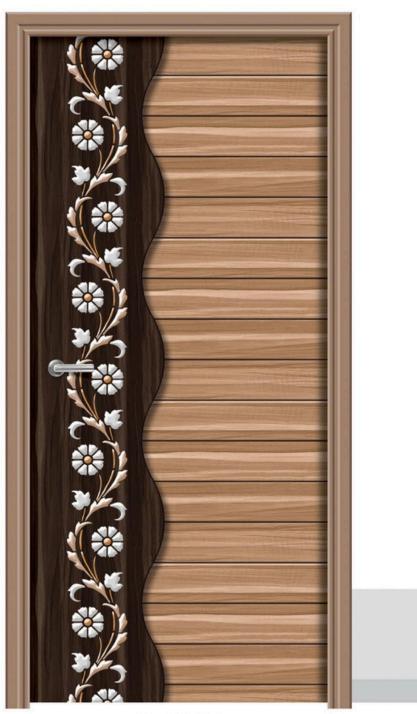

RL - 511 MT



RL - 509 MT







PREMIUM DOOR SKIN COLLECTION





....

*Try new roads, try new doors to a brighter life.* 



RL - 512 MT

### MATT DIGITAL



RL - 513 MT

SIZE 7 x 3.25 Feet





RL - 514 MT

PREMIUM DOOR SKIN COLLECTION



RL - 515 MT





ALL HOME INTERIOR WORKS



....

While the greatest steps are out of doors.



RL - 516 MT









ALL HOME INTERIOR WORKS



Every day is a chance for new beginnings and new stories.

....



RL - 518 MT







RL - 601 MT

0

0





Get the refreshing feeling today and tomorrow.



13

# METAL







RL - 603 MT













As you leave it, it calls for

RL - 606 MT







•••• A few things come to be known of what they are.





RL - 608 MT







RL - 701 MT

-----





Experience the uniqueness in every small detail of life.



RL - 702 MT

## NON-METAL



RL - 703 MT







RL - 704 MT

### PREMIUM DOOR SKIN COLLECTION

SIZE 7 x 3.25 Feet



RL - 705 MT







Everytime it is loved theway it is. For the everlasting beauty and style.



RL - 706 MT













RL - 801 HG







Come into the fascinating world of beauty and joy.



RL - 802 HG











Enjoy the plainness yet the motivating actions everyday.

....





RL - 804 HG











RL - 901 MT







Find ease in life around you with truth



RL - 902 MT























ALL HOME INTERIOR WORKS











RL - 412 MT (18)



























RL - 516 MT (30)

RL - 510 MT (27)