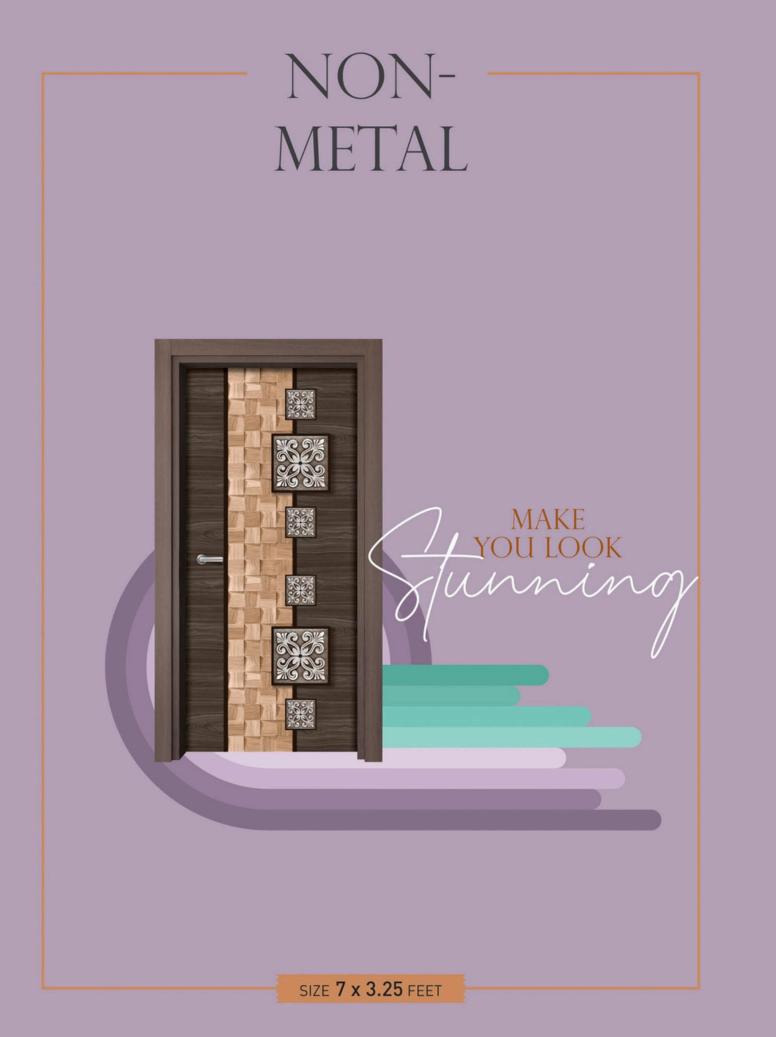

## NON-METAL

RL - 703 MT

RL - 704 MT

### PREMIUM DOOR SKIN COLLECTION

SIZE 7 x 3.25 Feet

RL - 705 MT

Everytime it is loved theway it is. For the everlasting beauty and style.

RL - 706 MT

RL - 801 HG

Come into the fascinating world of beauty and joy.