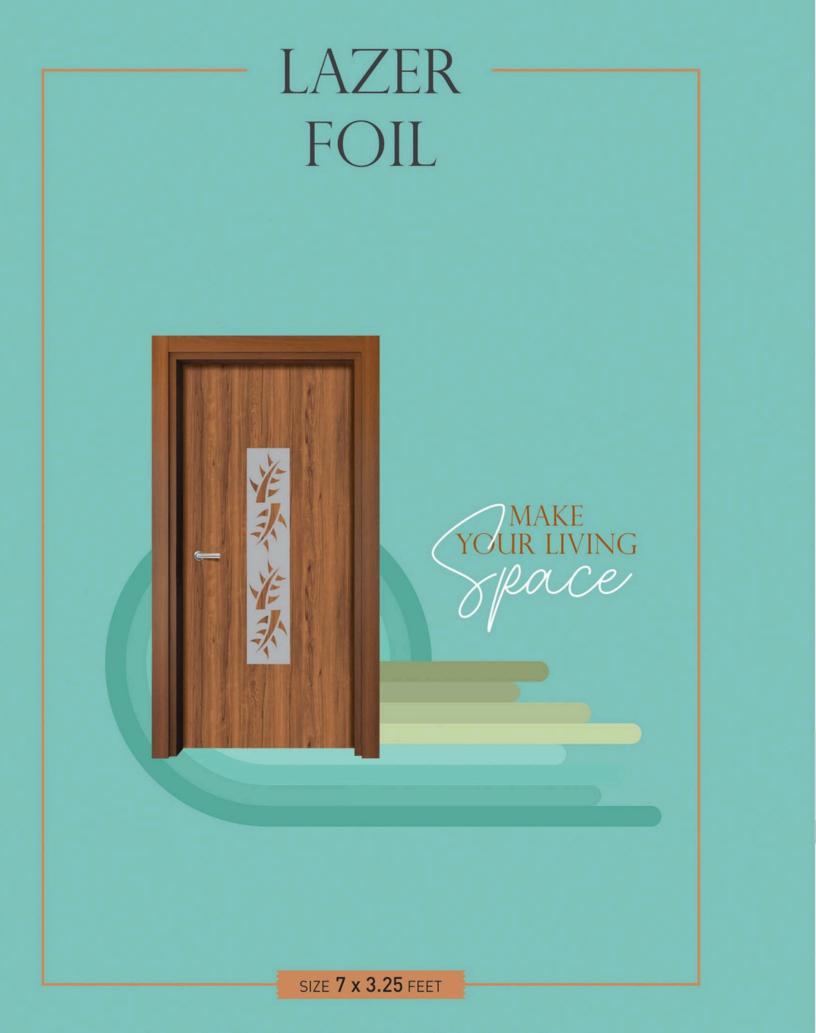

### PREMIUM DOOR SKIN COLLECTION

SIZE 7 x 3.25 Feet

RL - 505 MT

•••• Make the time for love, play and family.

RL - 506 MT