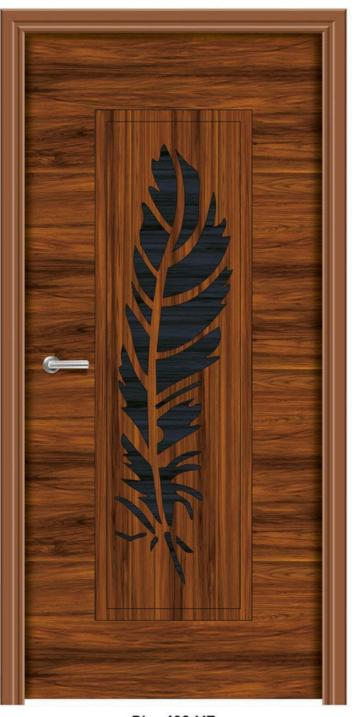

### PREMIUM DOOR SKIN COLLECTION

SIZE 7 x 3.25 Feet

RL - 505 MT

•••• Make the time for love, play and family.

RL - 506 MT