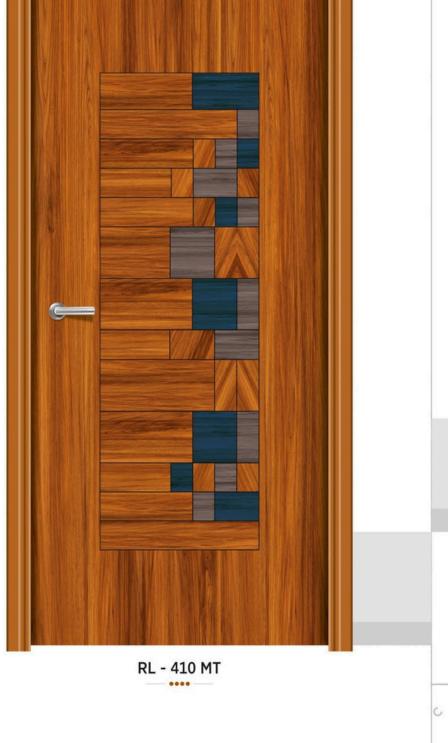

r place of peace.



....

RL - 102 MT









....

Class-apart look makes you the expert of all kinds.



RL - 202 TEXTURE











RL - 301 MT







You always would make an
impression with it. That too a lasting one.



RL - 302 MT



# CUT & PASTE







GO FOR THE Codish



RL - 305 MT

-

### PREMIUM DOOR SKIN COLLECTION





Get into the world of splendid and superior.



RL - 306 MT



















Uncover your deepest desires with your heart open

....

RL - 402 MT



### GROOVING DIGITAL (CNC FILE AVAILABLE)

RL - 403 MT









PREMIUM DOOR SKIN COLLECTION











....

Go splurge. Pamper yourself with the best.











Put the best foot forwardfor the world to feel and experience.





RL - 408 MT

# GROOVING DIGITAL (CNC FILE AVAILABLE)





C



RL - 409 MT







### PREMIUM DOOR SKIN COLLECTION





....

Step out of the old and step into the new you.





RL - 412 MT







TIT

RL - 413 MT







Each door is an art in itself.
Curious to look at, inviting to step in.



RL - 414 MT









RL - 501 MT







....

Your desire for perfection is exhibited at every level.



RL - 502 MT

21

# MATT DIGITAL

RL - 503 MT



ADD THE MIDAS





### PREMIUM DOOR SKIN COLLECTION

SIZE 7 x 3.25 Feet



RL - 505 MT





•••• Make the time for love, play and family.





RL - 506 MT





## MATT DIGITAL





E

RL - 511 MT



RL - 509 MT







PREMIUM DOOR SKIN COLLECTION





....

*Try new roads, try new doors to a brighter life.* 



RL - 512 MT

### MATT DIGITAL



RL - 513 MT

SIZE 7 x 3.25 Feet





RL - 514 MT

PREMIUM DOOR SKIN COLLECTION



R