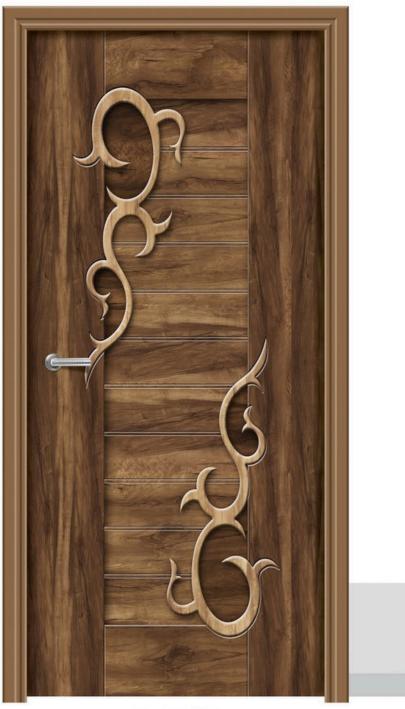

# CUT & PASTE

GO FOR THE Codish

RL - 305 MT

-

### PREMIUM DOOR SKIN COLLECTION

Get into the world of splendid and superior.

RL - 306 MT

Uncover your deepest desires with your heart open

....

RL - 402 MT