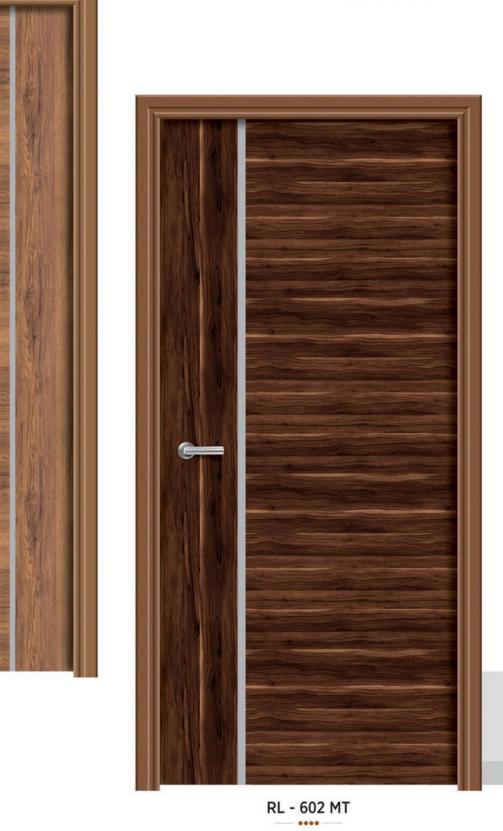

# METAL

RL - 603 MT

As you leave it, it calls for

RL - 606 MT

•••• A few things come to be known of what they are.

RL - 608 MT

RL - 701 MT

-----