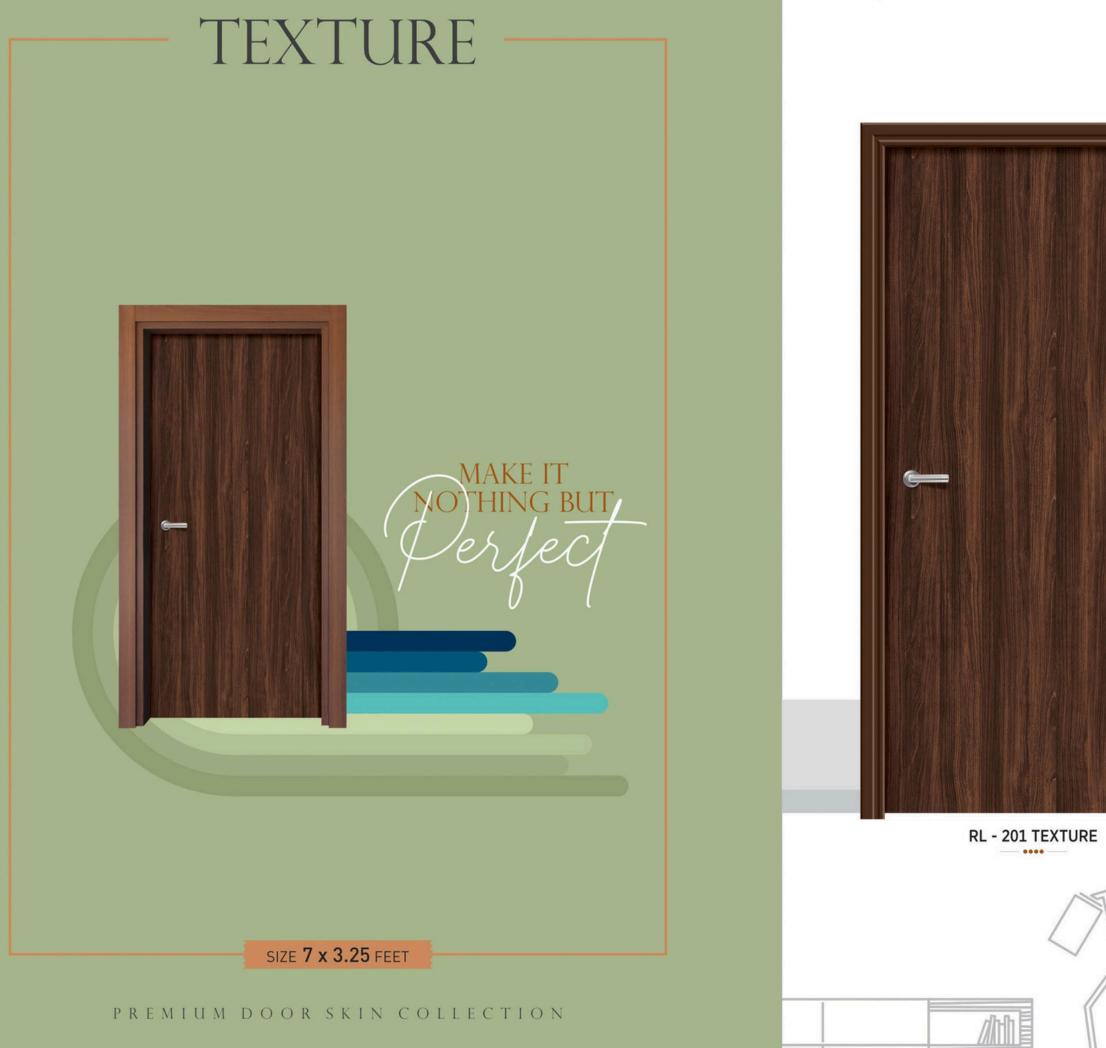

### PREMIUM DOOR SKIN COLLECTION

Get into the world of splendid and superior.

RL - 306 MT

Uncover your deepest desires with your heart open

....

RL - 402 MT

### PREMIUM DOOR SKIN COLLECTION

SIZE 7 x 3.25 Feet

RL - 505 MT

•••• Make the time for love, play and family.

RL - 506 MT