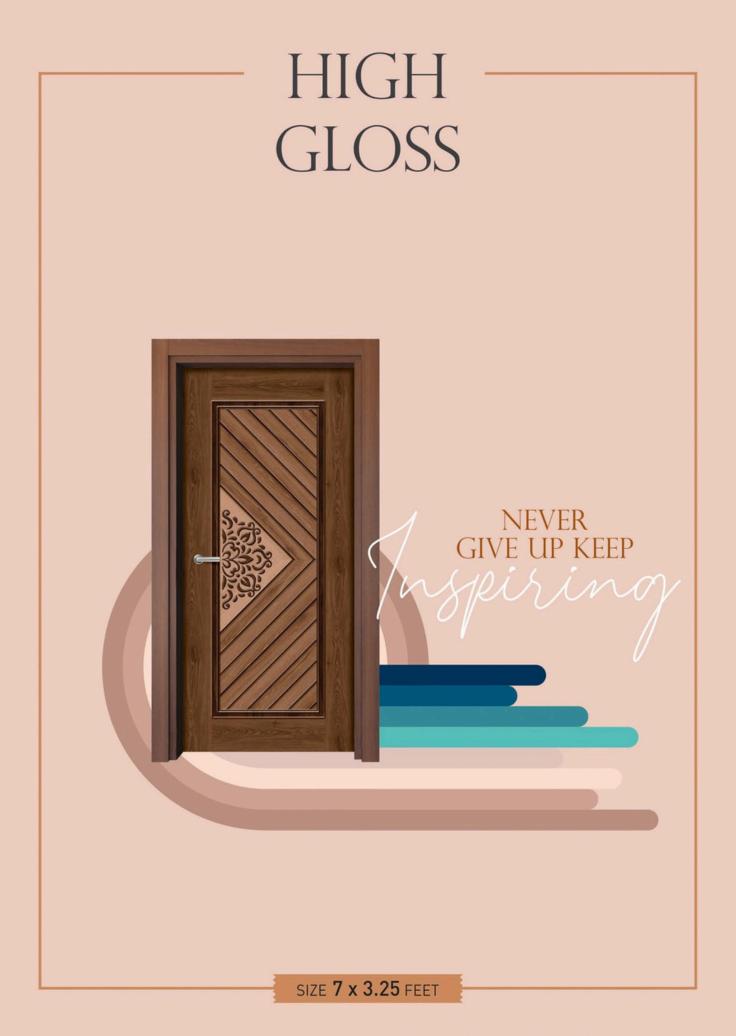

### PREMIUM DOOR SKIN COLLECTION

SIZE 7 x 3.25 Feet

RL - 505 MT

•••• Make the time for love, play and family.

RL - 506 MT