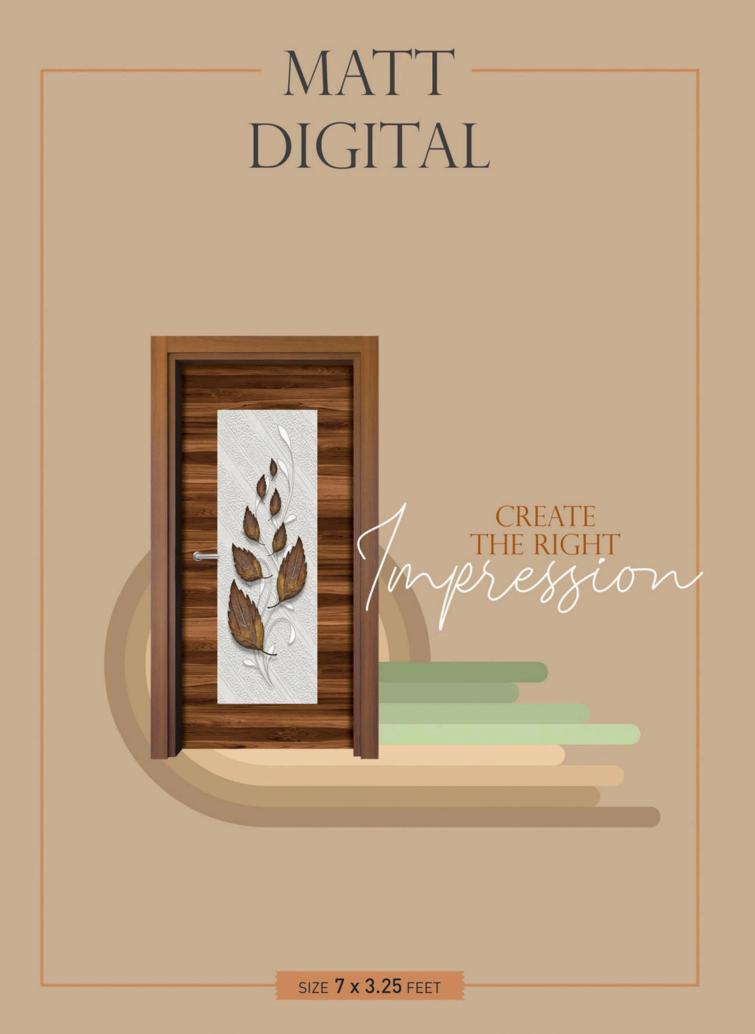

# MATT DIGITAL

RL - 503 MT

ADD THE MIDAS

### PREMIUM DOOR SKIN COLLECTION

SIZE 7 x 3.25 Feet

RL - 505 MT

•••• Make the time for love, play and family.

RL - 506 MT