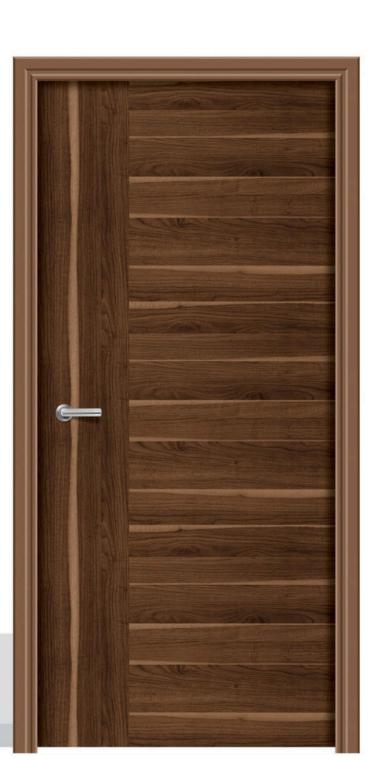

### PREMIUM DOOR SKIN COLLECTION

Get into the world of splendid and superior.

RL - 306 MT

Uncover your deepest desires with your heart open

....

RL - 402 MT

### GROOVING DIGITAL (CNC FILE AVAILABLE)

RL - 403 MT

PREMIUM DOOR SKIN COLLECTION

....

Go splurge. Pamper yourself with the best.

Put the best foot forwardfor the world to feel and experience.

RL - 408 MT