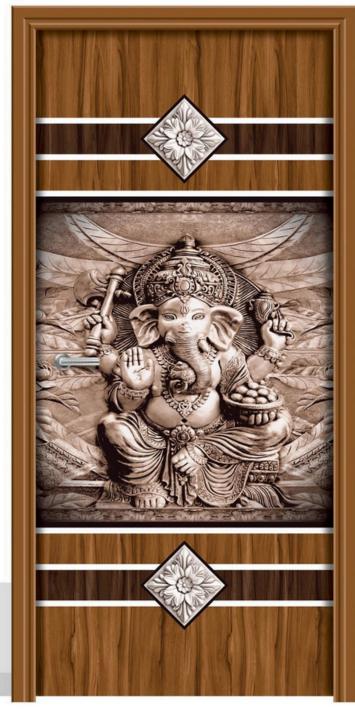

### PREMIUM DOOR SKIN COLLECTION

SIZE 7 x 3.25 Feet

RL - 505 MT

•••• Make the time for love, play and family.

RL - 506 MT