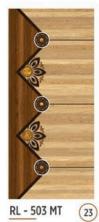

As you leave it, it calls for

RL - 606 MT







•••• A few things come to be known of what they are.





RL - 608 MT







RL - 701 MT

-----





Experience the uniqueness in every small detail of life.



RL - 702 MT

## NON-METAL



RL - 703 MT







RL - 704 MT

### PREMIUM DOOR SKIN COLLECTION

SIZE 7 x 3.25 Feet



RL - 705 MT







Everytime it is loved theway it is. For the everlasting beauty and style.



RL - 706 MT













RL - 801 HG







Come into the fascinating world of beauty and joy.



RL - 802 HG











Enjoy the plainness yet the motivating actions everyday.

....





RL - 804 HG











RL - 901 MT







Find ease in life around you with truth



RL - 902 MT























ALL HOME INTERIOR WORKS











RL - 412 MT (18)



























RL - 516 MT (30)

RL - 510 MT (27)