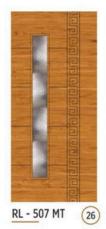

As you leave it, it calls for

RL - 606 MT







•••• A few things come to be known of what they are.





RL - 608 MT







RL - 701 MT

-----





Experience the uniqueness in every small detail of life.



RL - 702 MT

## NON-METAL



RL - 703 MT







RL - 704 MT

### PREMIUM DOOR SKIN COLLECTION

SIZE 7 x 3.25 Feet



RL - 705 MT







Everytime it is loved theway it is. For the everlasting beauty and style.



RL - 706 MT













RL - 801 HG







Come into the fascinating world of beauty and joy.



RL - 802 HG











Enjoy the plainness yet the motivating actions everyday.

....





RL - 804 HG











RL - 901 MT







Find ease in life around you with truth



RL - 902 MT























ALL HOME INTERIOR WORKS











RL - 412 MT (18)



























RL - 516 MT (30)

RL - 510 MT (27)